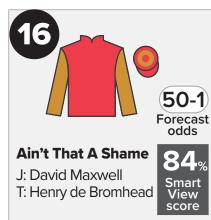

T: Henry de Bromhead

Jockey

| -1<br>ast<br>s       | 2                                                    | 33-1<br>Forecast<br>odds      |
|----------------------|------------------------------------------------------|-------------------------------|
| D%<br>nrt<br>w<br>re | <b>Nassalam</b><br>J: Caoilin Quinn<br>T: Gary Moore | 84%<br>Smart<br>View<br>score |
|                      | Ability                                              | 2 Course                      |
| •••                  | Trainer                                              | Ground                        |
|                      | Jockey 7                                             | Jumping                       |