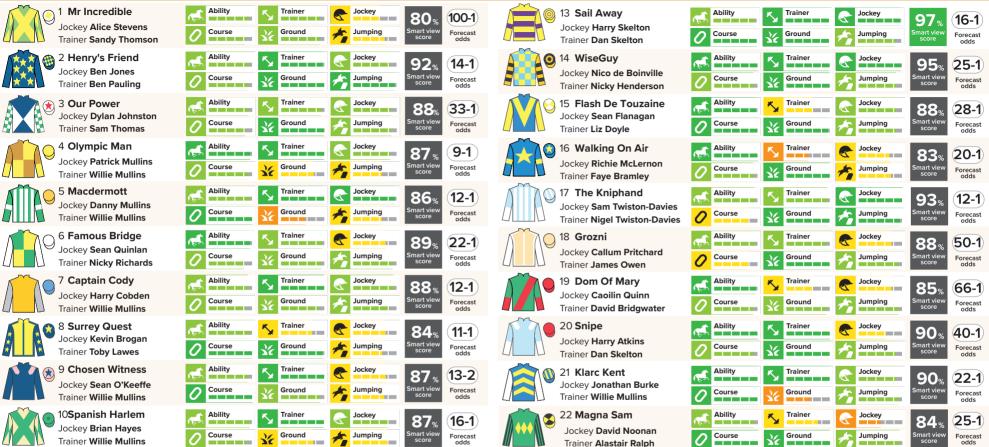

16-1

Forecast

(11-1)

Racing Post Smart View is the new unbiased, comprehensive and intuitive tool for all racing fans. Using our unrivalled racing database, our team of data scientists has applied mathematical modelling and machine learning techniques to generate an objective assessment across six key attributes for horses in all British and Irish races. These are presented in a format that allows you to either home in on individual attributes or be guided by the overall Smart View score, which is a weighted average of the six attributes and, like them, is scored out of 100. Whether you're a seasoned form student or a casual punter, Racing Post Smart View can help you to make more informed choices and more successful bets.